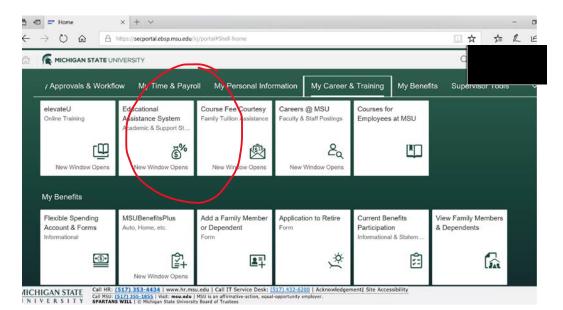

## How to Navigate EBS for Academic Specialist Education Assistance

1. Login to EBS and click on Educational Assistance System

2. You can find all the information regarding the Academic Specialist Application here, including the status of applications, your approvals and how much balance you have remaining, and more.