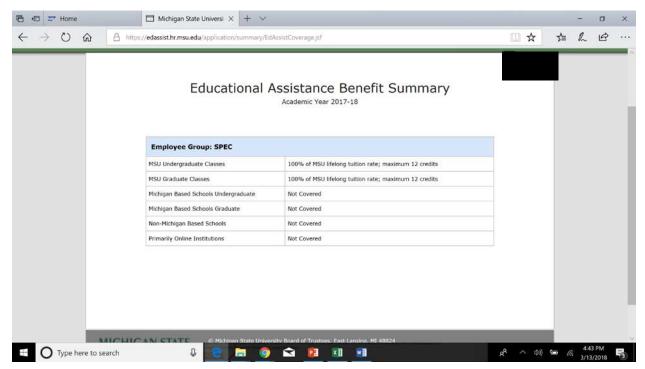

6. This page includes the type of courses covered under the Academic Specialist benefits.